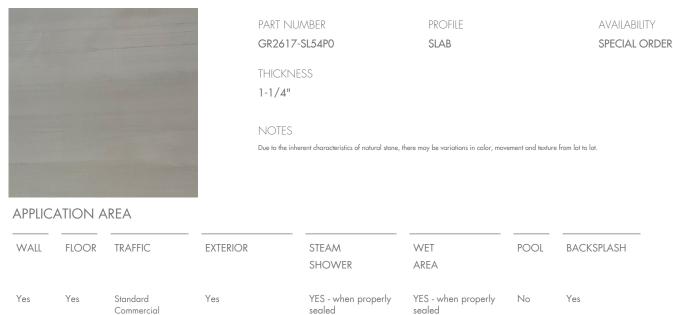

## ZEUS (P) 1 1/4" SLAB Stone, Quartzite

|                  | Commercial |
|------------------|------------|
| FIREPLA<br>SURRO | INTERIOR   |
| Yes              | Yes        |

The performance of surface covering products often depends on installation, environmental, and usage factors unique to each project. AKDO is not responsible for any effects that may be caused to products due to installation, wear from use, or exposure to environmental factors including but not limited to: hard water, chemicals, heat, flame, smoke, dirt or other substances. It is your responsibility to assess the project to determine if the product you are selecting is appropriate considering the unique characteristics of your installation, and to apply appropriate, high quality sealers when necessary. Please consult your installer for more information.