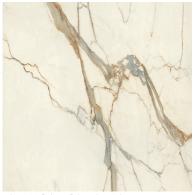

## PLAN CALACATTA IMPERIALE BOOKMATCH (P) SLAB 12MM Porcelain

| PART NUMBER               |
|---------------------------|
| PO2762-SL12P1             |
|                           |
| DIMENSIONS                |
| 63.78''×127.55''=56.50 sf |

SLAB THICKNESS 12mm

PROFILE

AVAILABILITY REGULAR STOCK

ORIGIN

Italy

NOTES

Due to the inherent characteristics of porcelain, there may be variations in color, movement and texture from lot to lot.