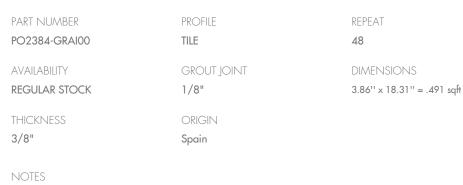

# ARCADIA GRAIN BEECH (M)

| - D - 1 |     |
|---------|-----|
| Porcel  | ain |
| 101000  | un  |

Available nationwide.

Due to the inherent characteristics of porcelain, there may be variations in color, movement and texture from lot to lot.