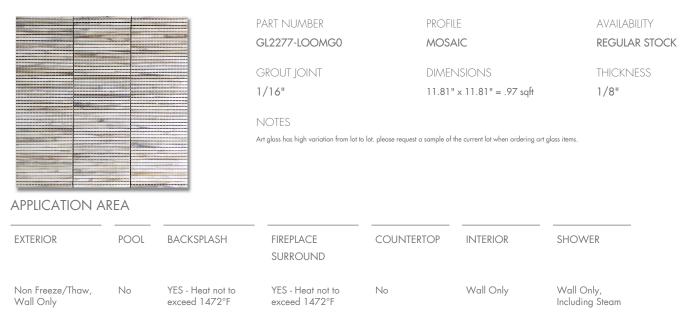

## BEACON LOOM CALICO (G) ART GLASS Glass

The performance of surface covering products often depends on installation, environmental, and usage factors unique to each project. AKDO is not responsible for any effects that may be caused to products due to installation, wear from use, or exposure to environmental factors including but not limited to: hard water, chemicals, heat, flame, smoke, dirt or other substances. It is your responsibility to assess the project to determine if the product you are selecting is appropriate considering the unique characteristics of your installation, and to apply appropriate, high quality sealers when necessary. Please consult your installer for more information.