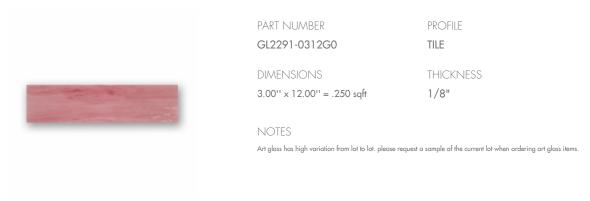

## AKDO

## 3" X 12" PEONY (G) ART GLASS Glass



## APPLICATION AREA

| EXTERIOR                      | POOL | BACKSPLASH                         | FIREPLACE<br>SURROUND              | COUNTERTOP | INTERIOR  | SHOWER                        |
|-------------------------------|------|------------------------------------|------------------------------------|------------|-----------|-------------------------------|
| Non Freeze/Thaw,<br>Wall Only | No   | YES - Heat not to<br>exceed 1472°F | YES - Heat not to<br>exceed 1472°F | No         | Wall Only | Wall Only,<br>Including Steam |

The performance of surface covering products often depends on installation, environmental, and usage factors unique to each project. AKDO is not responsible for any effects that may be caused to products due to installation, wear from use, or exposure to envir