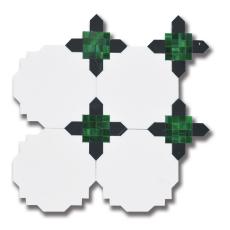

Essence Clarity Emerald Thassos w/ Tulip Black & Emerald Art Glass (H) MB1232-CLAR01

Essence Clarity Fog Carrara Bella w/ Shadow & Fog Art Glass (H) MB1604-CLAR01