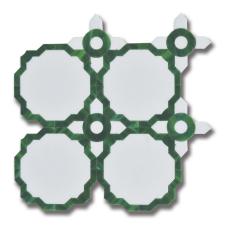

w/ Emerald Art Glass & Calacatta (H)

MB1232-LEGA01

Essence Legacy Fog Carrara Bella w/ Fog Art Glass & Carrara Bella (H) MB1604-LEGA01

Clarity

Essence Clarity Sapphire Calacatta w/ Mocha & Sapphire Art Glass (H) MB1203-CLAR01

Essence Clarity Emerald Thassos w/ Tulip Black & Emerald Art Glass (H) MB1232-CLAR01

Essence Clarity Fog Carrara Bella w/ Shadow & Fog Art Glass (H) MB1604-CLAR01