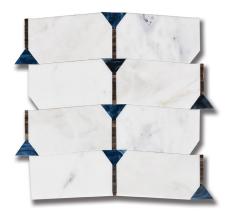

## **ESSENCE**

Designed by Young Huh

Eclectic. Inspired. Renewed.

Balance art and design.

Harmony

Special Order
Essence Harmony Sapphire Calacatta
w/ Sapphire & Mocha Art Glass (H)

MB1203-HARM01

Essence Harmony Emerald Thassos w/ Tulip Black & Emerald Art Glass (H) MB1232-HARM01

Essence Harmony Fog Carrara Bella w/ Shadow & Fog Art Glass (H) MB1604-HARM01

 ${\sf Whimsy}$ 

Essence Whimsy Sapphire Art Glass
w/ Calacatta (H)

MB1203-WHIM01

Essence Whimsy Emerald Thassos w/ Emerald Art Glass (H) MB1232-WHIM01