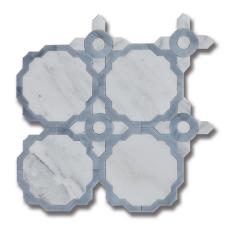

Essence Harmony Fog Carrara Bella w/ Shadow & Fog Art Glass (H) MB1604-HARM01

 ${\sf Whimsy}$ 

Essence Whimsy Sapphire Art Glass
w/ Calacatta (H)

MB1203-WHIM01

Essence Whimsy Emerald Thassos w/ Emerald Art Glass (H) MB1232-WHIM01