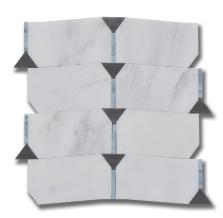

## **ESSENCE**

Designed by Young Huh

Eclectic. Inspired. Renewed.

Balance art and design.

Harmony

Special Order
Essence Harmony Sapphire Calacatta
w/ Sapphire & Mocha Art Glass (H)

MB1203-HARM01

Essence Harmony Emerald Thassos w/ Tulip Black & Emerald Art Glass (H) MB1232-HARM01

Essence Harmony Fog Carrara Bella w/ Shadow & Fog Art Glass (H) MB1604-HARM01

 ${\sf Whimsy}$ 

Essence Whimsy Sapphire Art Glass
w/ Calacatta (H)

MB1203-WHIM01

Essence Whimsy Emerald Thassos w/ Emerald Art Glass (H) MB1232-WHIM01