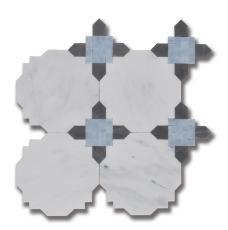

## **ESSENCE**

Designed by Young Huh

Eclectic. Inspired. Renewed.

Balance art and design.

Harmony

Special Order
Essence Harmony Sapphire Calacatta
w/ Sapphire & Mocha Art Glass (H)

MB1203-HARM01

Essence Harmony Emerald Thassos w/ Tulip Black & Emerald Art Glass (H) MB1232-HARM01

Essence Harmony Fog Carrara Bella w/ Shadow & Fog Art Glass (H) MB1604-HARM01

 ${\sf Whimsy}$ 

Essence Whimsy Sapphire Art Glass
w/ Calacatta (H)

MB1203-WHIM01

Essence Whimsy Emerald Thassos w/ Emerald Art Glass (H) MB1232-WHIM01