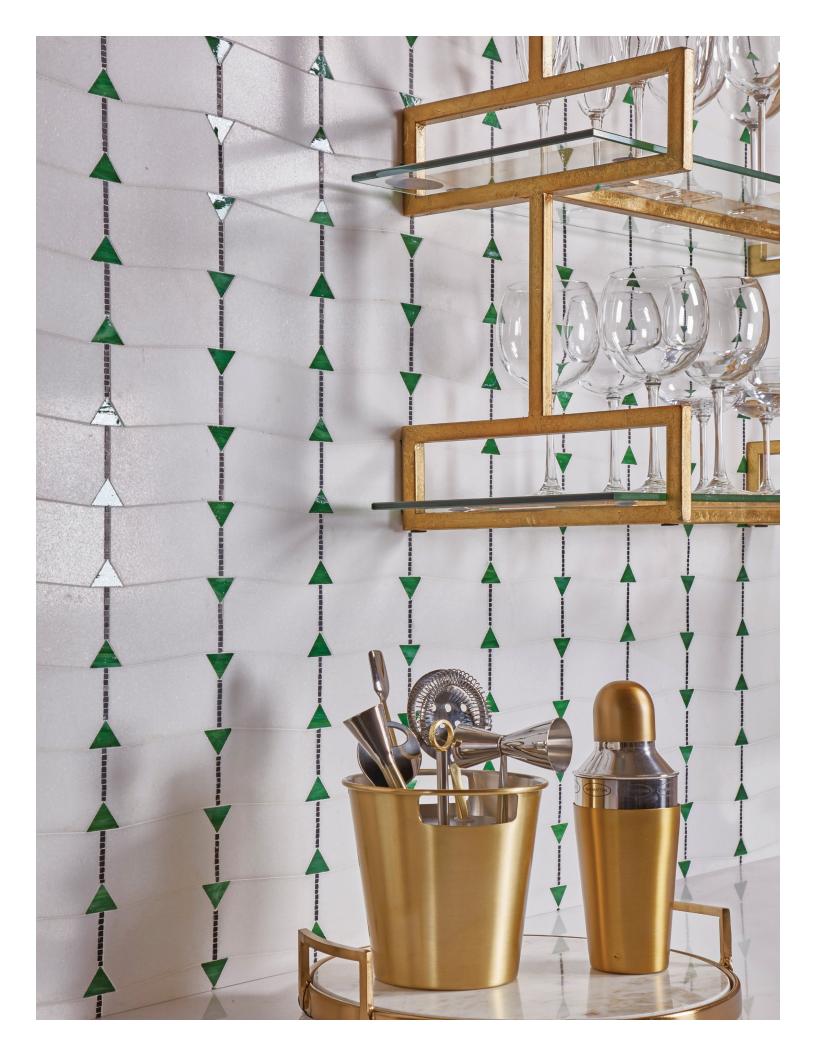

Essence Harmony Fog Carrara Bella w/ Shadow & Fog Art Glass (H) MB1604-HARM01

 ${\sf Whimsy}$ 

Essence Whimsy Sapphire Art Glass
w/ Calacatta (H)

MB1203-WHIM01

Essence Whimsy Emerald Thassos w/ Emerald Art Glass (H) MB1232-WHIM01

Essence Whimsy Fog Carrara Bella w/ Fog Art Glass (H) MB1604-WHIM01

Legacy

Special Order
Essence Legacy Sapphire Calacatta
w/ Sapphire Art Glass (H)

MB1203-LEGA01

Special Order

Essence Legacy Emerald Thassos