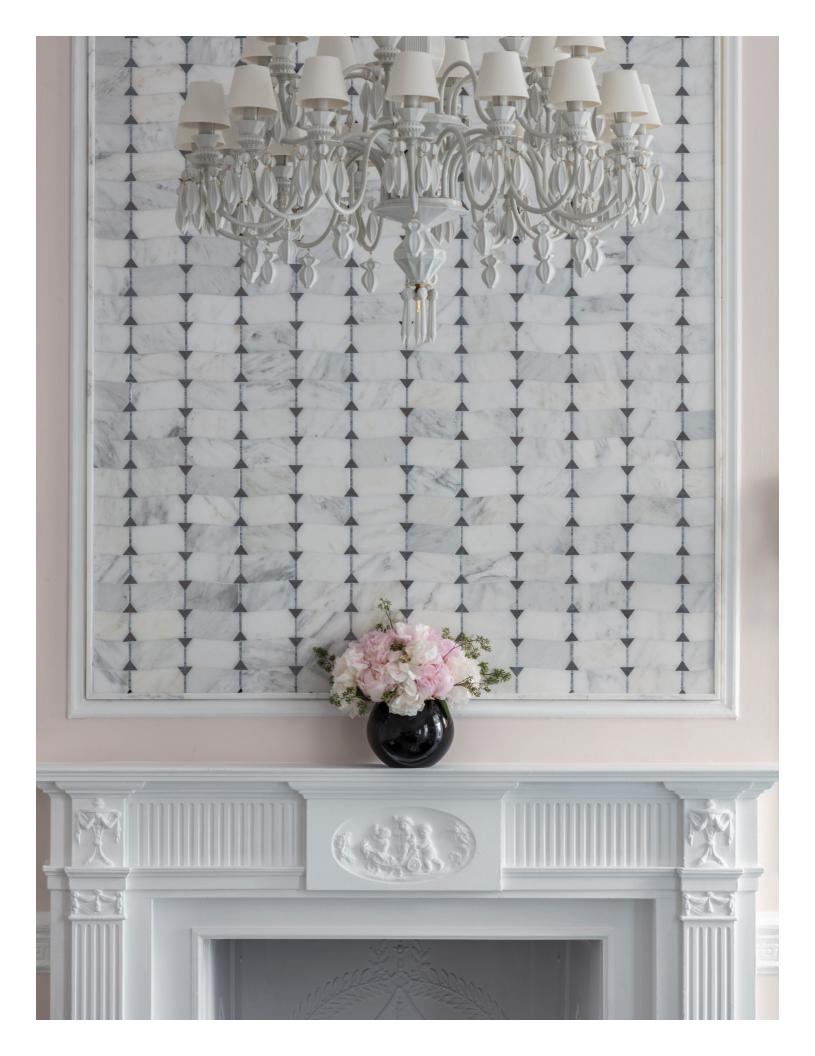

## **ESSENCE**

Designed by Young Huh

Eclectic. Inspired. Renewed.

Balance art and design.

Harmony

Special Order
Essence Harmony Sapphire Calacatta
w/ Sapphire & Mocha Art Glass (H)

MB1203-HARM01

Essence Harmony Emerald Thassos w/ Tulip Black & Emerald Art Glass (H) MB1232-HARM01

Essence Harmony Fog Carrara Bella w/ Shadow & Fog Art Glass (H) MB1604-HARM01

 ${\sf Whimsy}$ 

Essence Whimsy Sapphire Art Glass
w/ Calacatta (H)

MB1203-WHIM01

Essence Whimsy Emerald Thassos w/ Emerald Art Glass (H) MB1232-WHIM01

Essence Whimsy Fog Carrara Bella w/ Fog Art Glass (H) MB1604-WHIM01

Legacy

Special Order
Essence Legacy Sapphire Calacatta
w/ Sapphire Art Glass (H)

MB1203-LEGA01

Special Order

Essence Legacy Emerald Thassos