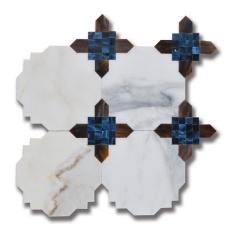

## **ESSENCE**

Designed by Young Huh

Eclectic. Inspired. Renewed.

Balance art and design.

Harmony

Special Order
Essence Harmony Sapphire Calacatta
w/ Sapphire & Mocha Art Glass (H)

MB1203-HARM01

Essence Harmony Emerald Thassos w/ Tulip Black & Emerald Art Glass (H) MB1232-HARM01