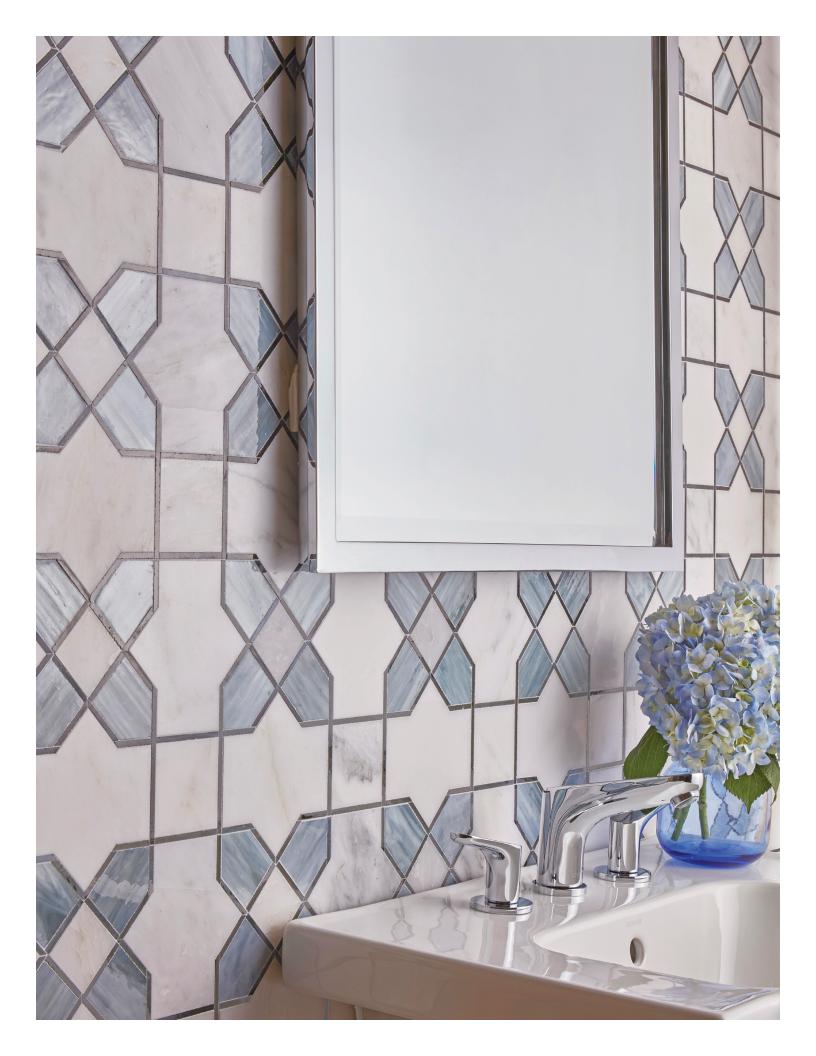

## **ESSENCE**

Designed by Young Huh

Eclectic. Inspired. Renewed.

Balance art and design.

Harmony

Special Order
Essence Harmony Sapphire Calacatta
w/ Sapphire & Mocha Art Glass (H)

MB1203-HARM01

Essence Harmony Emerald Thassos w/ Tulip Black & Emerald Art Glass (H) MB1232-HARM01

Essence Harmony Fog Carrara Bella w/ Shadow & Fog Art Glass (H) MB1604-HARM01

 ${\sf Whimsy}$ 

Essence Whimsy Sapphire Art Glass
w/ Calacatta (H)

MB1203-WHIM01

Essence Whimsy Emerald Thassos w/ Emerald Art Glass (H) MB1232-WHIM01

Essence Whimsy Fog Carrara Bella w/ Fog Art Glass (H) MB1604-WHIM01

Legacy

Special Order
Essence Legacy Sapphire Calacatta
w/ Sapphire Art Glass (H)

MB1203-LEGA01

Special Order

Essence Legacy Emerald Thassos