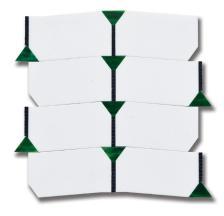

Essence Harmony Fog Carrara Bella w/ Shadow & Fog Art Glass (H) MB1604-HARM01

 ${\sf Whimsy}$ 

Essence Whimsy Sapphire Art Glass
w/ Calacatta (H)

MB1203-WHIM01

Essence Whimsy Emerald Thassos w/ Emerald Art Glass (H) MB1232-WHIM01

Essence Whimsy Fog Carrara Bella w/ Fog Art Glass (H) MB1604-WHIM01

Legacy

Special Order
Essence Legacy Sapphire Calacatta
w/ Sapphire Art Glass (H)

MB1203-LEGA01

Special Order

Essence Legacy Emerald Thassos