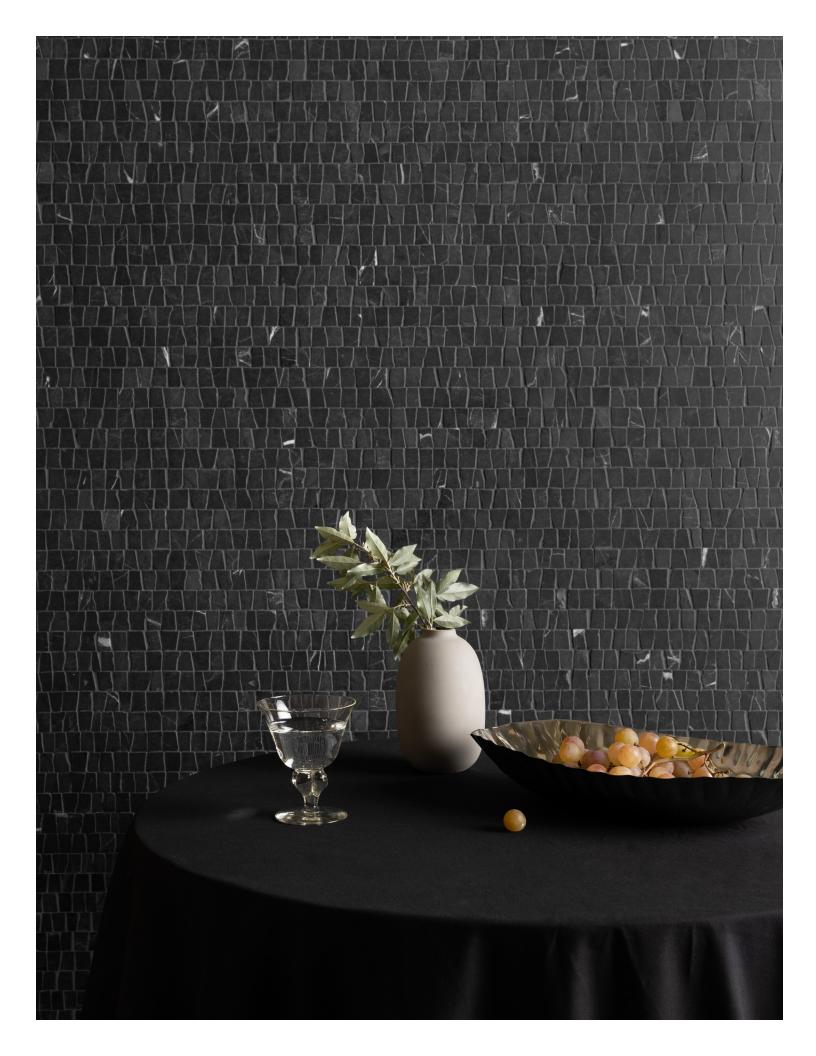

DRIFT marble mosaic

Drift Moss Green (Tumbled)

MB1088-DRIFT0

Drift Tulip Black (Tumbled)

MB1187-DRIFTO

DRIFT marble mosaic