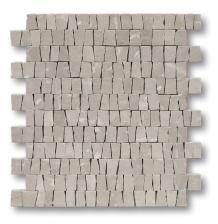

DRIFT marble mosaic

Drift Moss Green (Tumbled)

MB1088-DRIFT0

Drift Tulip Black (Tumbled)

MB1187-DRIFTO

DRIFT marble mosaic