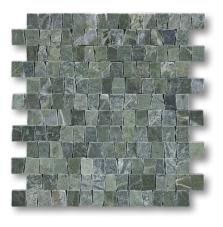

DRIFT marble mosaic

Drift Moss Green (Tumbled)

MB1088-DRIFT0

Drift Tulip Black (Tumbled)

MB1187-DRIFTO

DRIFT marble mosaic