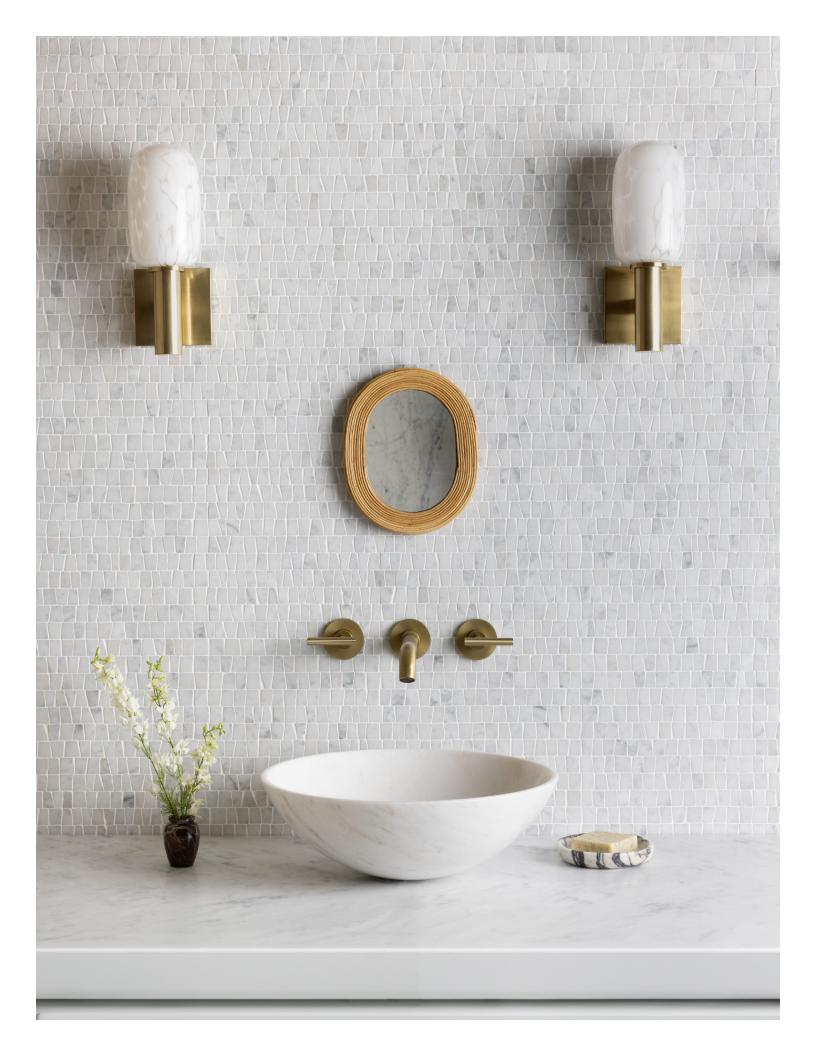

# **DRIFT**

Organic. Timeless. Artisanal.

Elegantly crafted mosaics, celebrating the art of perfect imperfection.

DRIFT marble mosaic

Drift Carrara (Tumbled)

MB1130-DRIFTO

Drift Coastal Gray (Tumbled)

MB2568-DRIFTO

#### **APPLICATIONS**

| INTERIOR       | EXTERIOR                           | TRAFFIC                | SHOWER                             | BACKSPLASH | FIREPLACE<br>SURROUND |
|----------------|------------------------------------|------------------------|------------------------------------|------------|-----------------------|
| Wall and Floor | Non Freeze/Thaw,<br>Wall and Floor | Standard<br>Commercial | Wall and Floor,<br>Including Steam | Yes        | Yes                   |
| POOL           | COUNTERTOP                         |                        |                                    |            |                       |
| No             | Yes                                |                        |                                    |            |                       |