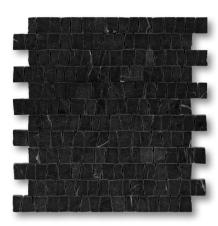

DRIFT marble mosaic

Drift Moss Green (Tumbled)

MB1088-DRIFT0

Drift Tulip Black (Tumbled)

MB1187-DRIFTO

DRIFT marble mosaic