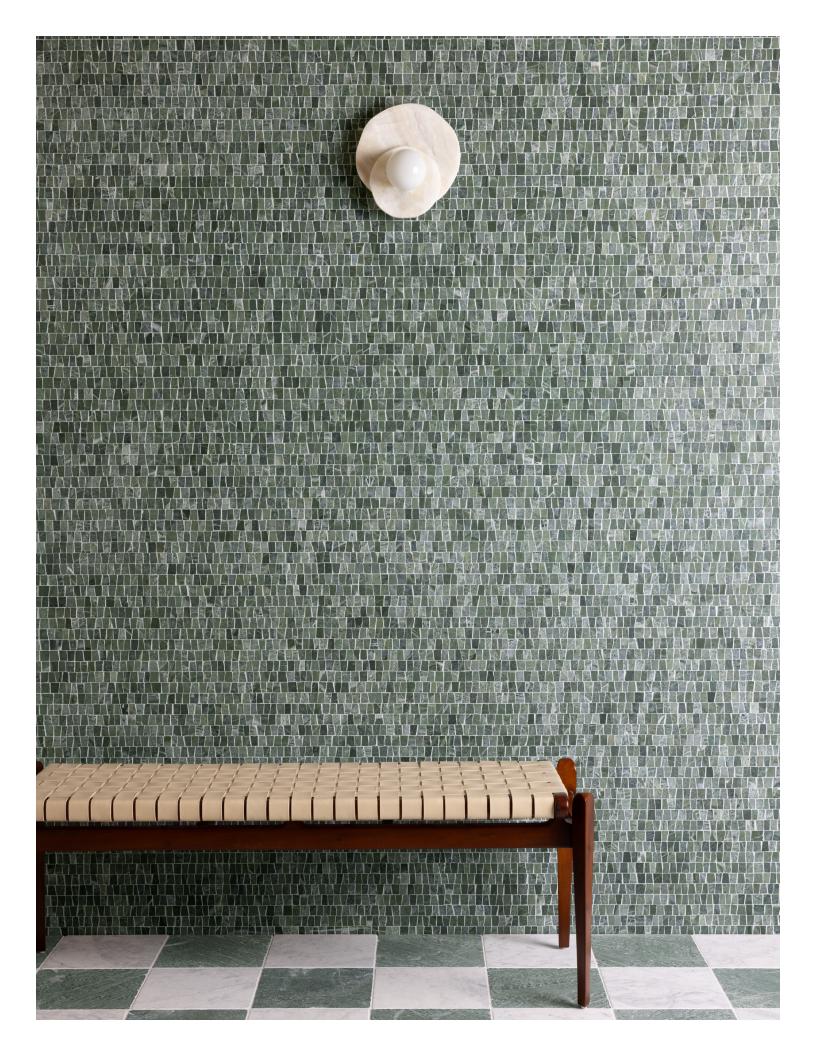

DRIFT marble mosaic

Drift Moss Green (Tumbled)

MB1088-DRIFT0

Drift Tulip Black (Tumbled)

MB1187-DRIFTO

DRIFT marble mosaic