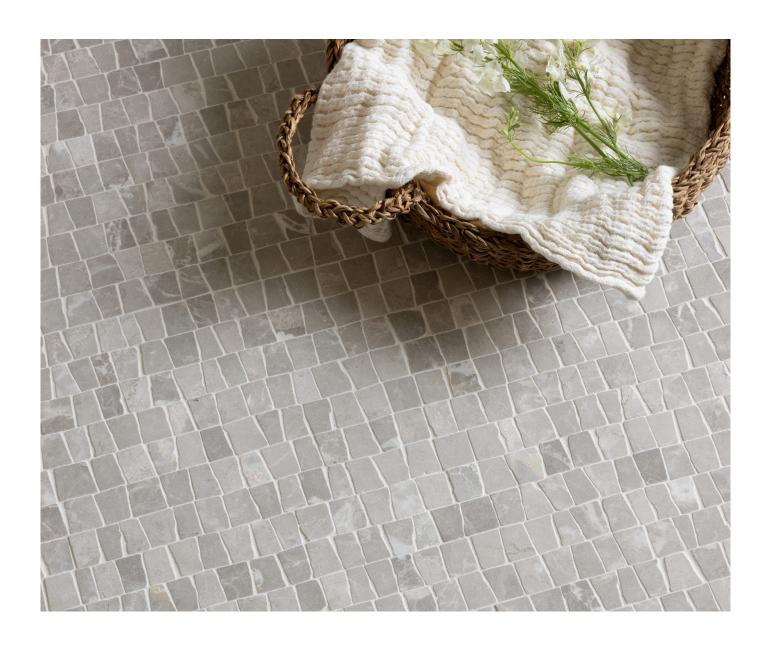

# **DRIFT**

Organic. Timeless. Artisanal.

Elegantly crafted mosaics, celebrating the art of perfect imperfection.

DRIFT marble mosaic

Drift Carrara (Tumbled)

MB1130-DRIFTO

Drift Coastal Gray (Tumbled)

MB2568-DRIFTO

#### **DIMENSIONS**

PROFILE SIZE

Drift Mosaic  $11.35" \times 12.28" = 0.97 \text{ sqft}$ 