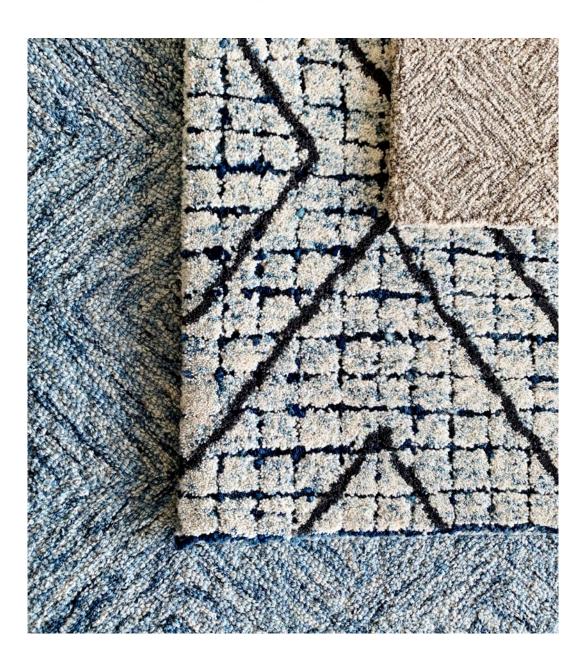

# HAND-KNOTTED

The fine craftsmanship used to create hand-knotted rugs result in a high quality, resilient and exquisitely beautiful carpet.

Lush

Mono

Sequel

Serene

Vibe

Whim

Hand-tufted carpets are a designer favorite when looking to create unique spaces. Their versatility allows for endless options in pattern, color, pile-height, material, and texture. They are created with a tool called tufting gun, which reduces cost compared to hand-knotted construction, and minimizes wastage in wall-to-wall installation as the carpet can be produced as per the specific dimensions of the room.