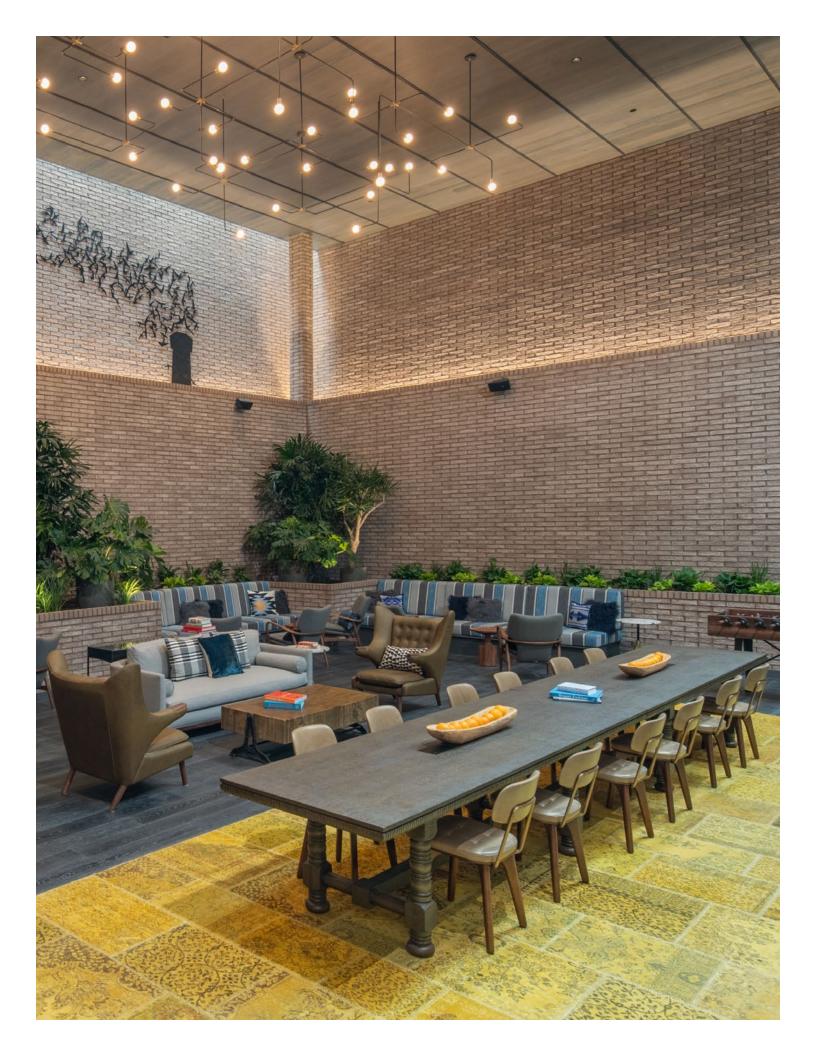

# CARPET COLLECTIONS

These highly sophisticated, signature carpets are available for you to order as-is, or to serve as inspiration for a bespoke design of your own.

These are the sometimes iconic, always beautiful designs that have earned AKDO a reputation for design leadership.

#### VINTAGE

Bringing the beauty from the past into present-day, our Vintage Collections are created from antique Anatolian rugs, kilims and textiles. With construction that ensures durability and easy maintenance, these rugs are ideal for both residential and commercial projects. Available in cheerful pops of bold color, or subtle neutrals, these carpets create a modern vibe while evoke the charm and history of the originals.