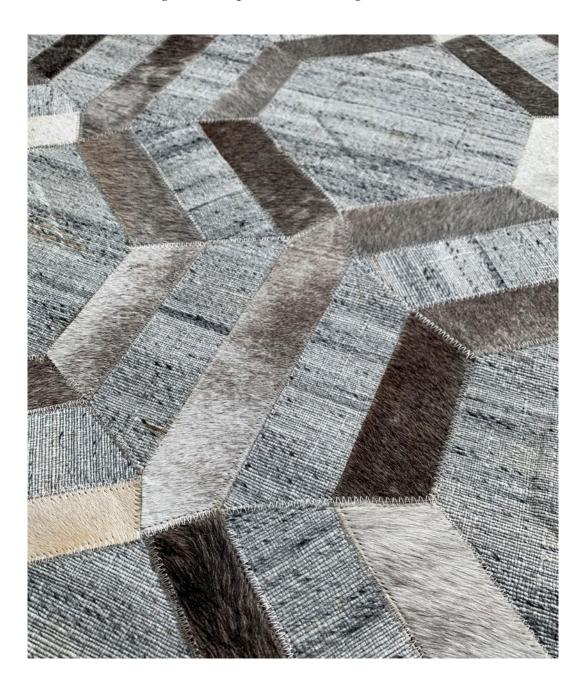

# COWHIDE

Introduce amazing texture and pattern into your space with a custom cowhide rug.

Made from natural leather, any design is possible, with the unique markings on the hides creating one of a kind look for each rug. Choose standard hide colors to let the beauty of the natural material sing, or incorporate custom dyes to make a vibrant statement.

Charm Hexagon

Charm Squares