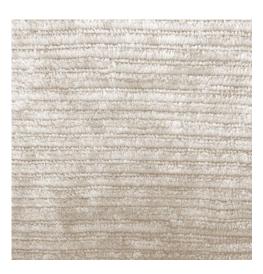

Hand-tufted carpets are a designer favorite when looking to create unique spaces. Their versatility allows for endless options in pattern, color, pile-height, material, and texture. They are created with a tool called tufting gun, which reduces cost compared to hand-knotted construction, and minimizes wastage in wall-to-wall installation as the carpet can be produced as per the specific dimensions of the room.