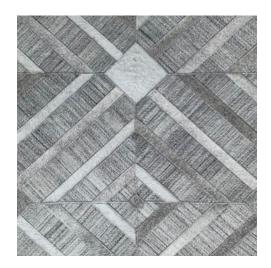

# COWHIDE

Introduce amazing texture and pattern into your space with a custom cowhide rug.

Made from natural leather, any design is possible, with the unique markings on the hides creating one of a kind look for each rug. Choose standard hide colors to let the beauty of the natural material sing, or incorporate custom dyes to make a vibrant statement.