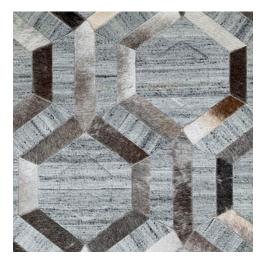

# COWHIDE

Introduce amazing texture and pattern into your space with a custom cowhide rug.

Made from natural leather, any design is possible, with the unique markings on the hides creating one of a kind look for each rug. Choose standard hide colors to let the beauty of the natural material sing, or incorporate custom dyes to make a vibrant statement.

Charm Hexagon

Charm Squares