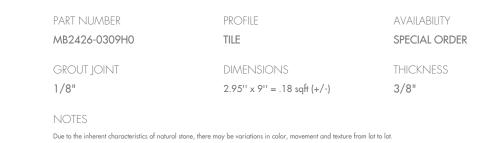

## AKDO

## 3" X 9" OMBRA (H) Stone, Marble



## APPLICATION AREA

| WALL                      | FLOOR | TRAFFIC                            | EXTERIOR | STEAM<br>SHOWER               | WET<br>AREA                   | POOL | BACKSPLASH |
|---------------------------|-------|------------------------------------|----------|-------------------------------|-------------------------------|------|------------|
| Yes<br>FIREPLAC<br>SURROL |       | Standard<br>Commercial<br>INTERIOR | No       | YES - when properly<br>sealed | YES - when properly<br>sealed | No   | Yes        |
| Yes                       |       | Yes                                |          |                               |                               |      |            |

The performance of surface covering products often depends on installation, environmental, and u