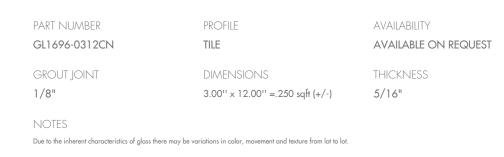

## AKDO

## 3" X 12" PARCHMENT (C) Glass



## APPLICATION AREA

| WALL | FLOOR | EXTERIOR | STEAM<br>SHOWE | WET<br>R AREA | POOL | BACKSPLASH                         | FIREPLACE<br>SURROUND           | INTERIOR |
|------|-------|----------|----------------|---------------|------|------------------------------------|---------------------------------|----------|
| Yes  | No    | Yes      | Yes            | Yes           | No   | YES - Heat not to<br>exceed 1472°F | YES - Heat not to exceed 1472°F | Yes      |

The performance of surface covering products often depends on installation, environmental, and usage factors unique to each project. AKDO is not responsible for any effects that may be caused to products due to installation, wear from use, or exposure to environmental factors including but not limited to: hard water, chemica