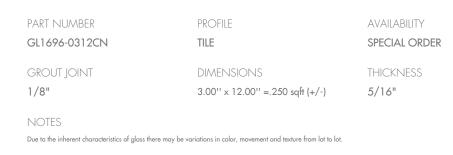

## TECHNICAL DATA

FEATURES & STANDARD

SPECIFICATION

DCOF - ANSI A.137.1

0.28