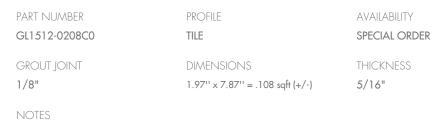

## 2" X 8" ARCTIC WHITE (C) Glass

Due to the inherent characteristics of glass there may be variations in color, movement and texture from lot to lot.