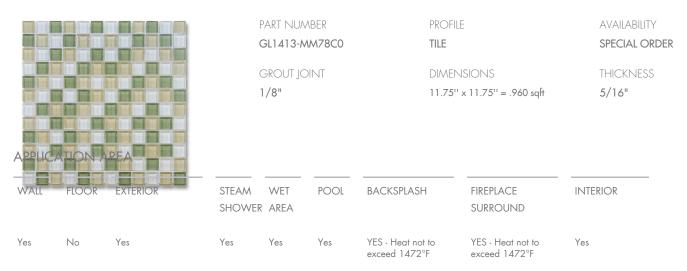

## AKDO

## 7/8" X 7/8" CONTINENTAL BLND (C) Glass

The performance of surface covering products often depends on installation, environmental, and usage factors unique to each project. AKDO is not responsible for any effects that may be caused to products due to installation, wear from use, or exposure to environmental factors including but not limited to: hard water, chemicals, heat, flame, smoke, dirt or other substances. It is your responsibility to assess the project to determine if the product you are selecting is appropriate considering the unique characteristics of your installation, and to apply appropriate, high quality sealers when necessary. Please consult your installer for more information.